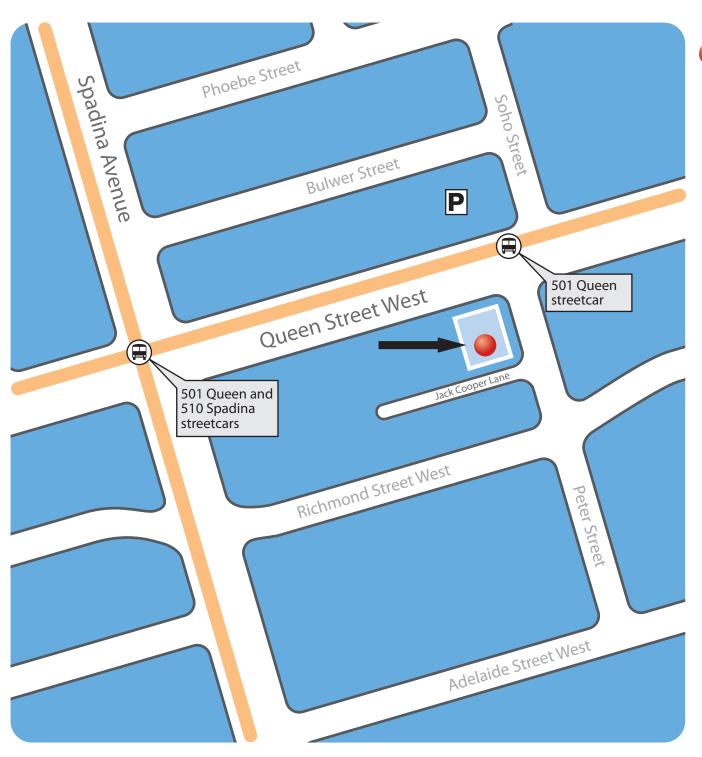

381 Queen St. West, Suite 301 Toronto, Ontario M5V 2A5

Phone: (416) 628-3331 Fax: (416) 961-2272

Website: www.clearskymedia.ca Email: suggest@clearskymedia.ca

## Driving Directions From Lester B. Pearson International Airport:

- 1. Take Highway 401 E towards Toronto
- 2. Take Highway 427 S
- 3. Take Highway Gardiner Expy E (Highway 2E)
- 4. Exit at Spadina Ave.
- 5. Turn right on Queen St.

## From Union Station via TTC (Toronto Transit Commission):

- 1. Take subway to Osgoode subway station or Queen subway station
- 2. Take the 501 streetcar west along Oueen St.
- 3. Get off at Soho St.
- 4. The building entrance is on Peter St., just north of Jack Cooper Lane